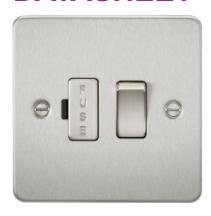

## **FP6300BC**

13A Switched Fused Spur Unit - Brushed Chrome

www.mlaccessories.co.uk

| MLA PART CODE                            | FP6300BC                                          |
|------------------------------------------|---------------------------------------------------|
| DESCRIPTION                              | 13A Switched Fused Spur Unit - Brushed Chrome     |
| FINISH                                   | Brushed Chrome                                    |
| DIMENSIONS (MM)                          | Height - 87.5<br>Width - 87.5<br>Projection - 2.5 |
| MINIMUM MOUNTING BOX DEPTH               | 25mm                                              |
| CONSTRUCTION                             | Construction - 201 Stainless steel                |
| IP RATING                                | IP20                                              |
| INPUT VOLTAGE                            | 230V 50Hz                                         |
| SWITCH TYPE                              | Double Pole                                       |
| EARTH TERMINAL                           | Yes                                               |
| NEON INDICATOR                           | No                                                |
| LOAD/MAX. LOAD                           | 13A                                               |
| TERMINAL CAPACITY                        | 3 x 2.5mm² or 2 x 4.0mm²                          |
| WARRANTY                                 | 25year(s)                                         |
| MANUFACTURED IN ACCORDANCE WITH          | BS 1363-4                                         |
| ORIGIN OF MANUFACTURE                    | China                                             |
| DECLARATION OF CONFORMITY (HELD ON FILE) | Yes                                               |
| EAN                                      | 5055832917984                                     |