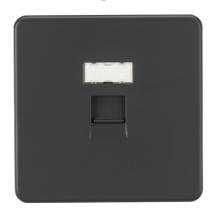

## SFRJ45AT

**RJ45 Network Outlet - Anthracite** 

www.mlaccessories.co.uk

| MLA PART CODE                            | SFRJ45AT                                          |
|------------------------------------------|---------------------------------------------------|
| DESCRIPTION                              | RJ45 Network Outlet - Anthracite                  |
| NET WEIGHT (KG)                          | 0.1295                                            |
| FINISH                                   | Smoked Bronze                                     |
| DIMENSIONS (MM)                          | Height - 87.5<br>Width - 87.5<br>Projection - 4.3 |
| MINIMUM MOUNTING BOX DEPTH               | 35mm                                              |
| CONSTRUCTION                             | Construction - SPCC Steel                         |
| IP RATING                                | IP20                                              |
| TERMINAL TYPE                            | IDC                                               |
| TERMINAL CAPACITY                        | UTP 24-26AWG                                      |
| WARRANTY                                 | 15year(s)                                         |
| MANUFACTURED IN ACCORDANCE WITH          | BS 5733                                           |
| ORIGIN OF MANUFACTURE                    | China                                             |
| DECLARATION OF CONFORMITY (HELD ON FILE) | Yes                                               |
| EAN                                      | 5056270819168                                     |