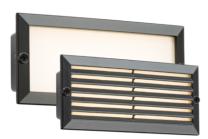

## **BLED5BW**

230V IP54 5W White LED Recessed Brick Light -

**Black Fascia** 

www.mlaccessories.co.uk

| MLA PART CODE                 | BLED5BW                                                    |
|-------------------------------|------------------------------------------------------------|
| DESCRIPTION                   | 230V IP54 5W White LED Recessed Brick Light - Black Fascia |
| NET WEIGHT (KG)               | 0.45                                                       |
| FINISH                        | Black                                                      |
| DIFFUSER                      | Opal                                                       |
| DIMENSIONS (MM)               | Height - 101<br>Width - 235<br>Recessed Depth - 70         |
| CUT-OUT (MM)                  | Cut-out Box W/H/D - 226x86x70                              |
| CONSTRUCTION                  | Construction - Die-cast aluminium Construction 2 - & glass |
| CLASS                         | I                                                          |
| IP RATING                     | IP54                                                       |
| WATTAGE (W)                   | 5                                                          |
| LAMP TECHNOLOGY               | LED                                                        |
| LAMP INCLUDED                 | Yes                                                        |
| LUMENS (LM)                   | 110                                                        |
| LUMENS LIGHT SOURCE ONLY (LM) | 470                                                        |
| LUMEN TOLERANCE               | 5%                                                         |
| EFFICACY (LM/W)               | 88.94                                                      |
| CIRCUIT WATTAGE (W)           | 5.3                                                        |
| ССТ                           | 3500K                                                      |
| LIGHT COLOUR                  | White                                                      |
| CRI                           | >80                                                        |
| SDCM                          | <6                                                         |
| RUNNING CURRENT (A)           | 0.057                                                      |
| DISPLACEMENT FACTOR           | >0.5                                                       |
| SVM                           | 0.79                                                       |
| PST-LM                        | 0.2                                                        |
| BEAM ANGLE (DEGREES)          | 150                                                        |