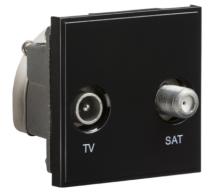

## **NETDISATBK**

Diplexed TV /SAT TV Outlet Module 50 x 50mm - Black

www.mlaccessories.co.uk

| MLA PART CODE                            | NETDISATBK                                          |
|------------------------------------------|-----------------------------------------------------|
| DESCRIPTION                              | Diplexed TV /SAT TV Outlet Module 50 x 50mm - Black |
| FINISH                                   | Black                                               |
| DIMENSIONS (MM)                          | Height - 50<br>Width - 50<br>Recessed Depth - 31    |
| MINIMUM MOUNTING BOX DEPTH               | 35mm                                                |
| CONSTRUCTION                             | Construction - ABS                                  |
| IP RATING                                | IP20                                                |
| TERMINAL TYPE                            | Clamp & Screw Terminal                              |
| TV CONNECTION TYPE                       | Male                                                |
| SAT CONNECTION TYPE                      | F-Type                                              |
| WARRANTY                                 | 1year(s)                                            |
| MANUFACTURED IN ACCORDANCE WITH          | BS 5733                                             |
| ORIGIN OF MANUFACTURE                    | China                                               |
| DECLARATION OF CONFORMITY (HELD ON FILE) | Yes                                                 |
| EAN                                      | 5055832939887                                       |
| Date Created: 11/06/2024 13:51           |                                                     |