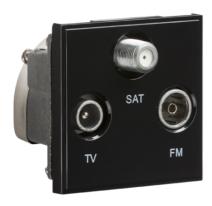

## **NETTRIBK**

Triplexed TV /FM DAB/ SAT TV Outlet Module 50 x 50mm - Black

www.mlaccessories.co.uk

| MLA PART CODE                            | NETTRIBK                                                     |
|------------------------------------------|--------------------------------------------------------------|
| DESCRIPTION                              | Triplexed TV /FM DAB/ SAT TV Outlet Module 50 x 50mm - Black |
| FINISH                                   | Black                                                        |
| DIMENSIONS (MM)                          | Height - 50<br>Width - 50<br>Recessed Depth - 31             |
| MINIMUM MOUNTING BOX DEPTH               | 35mm                                                         |
| CONSTRUCTION                             | Construction - ABS                                           |
| IP RATING                                | IP20                                                         |
| TERMINAL TYPE                            | Clamp & Screw Terminal                                       |
| TV CONNECTION TYPE                       | Male                                                         |
| SAT CONNECTION TYPE                      | F-Type                                                       |
| FM/DAB CONNECTION TYPE                   | Female                                                       |
| WARRANTY                                 | 2year(s)                                                     |
| MANUFACTURED IN ACCORDANCE WITH          | BS 5733                                                      |
| ORIGIN OF MANUFACTURE                    | China                                                        |
| DECLARATION OF CONFORMITY (HELD ON FILE) | Yes                                                          |
| EAN                                      | 5055832939979                                                |