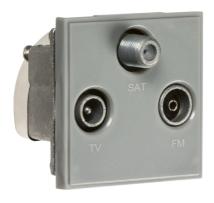

## **NETTRIGY**

Triplexed TV /FM DAB/ SAT TV Outlet Module 50 x 50mm - Grey

www.mlaccessories.co.uk

| MLA PART CODE                            | NETTRIGY                                                    |
|------------------------------------------|-------------------------------------------------------------|
| DESCRIPTION                              | Triplexed TV /FM DAB/ SAT TV Outlet Module 50 x 50mm - Grey |
| NET WEIGHT (KG)                          | 0.093                                                       |
| FINISH                                   | Grey                                                        |
| DIMENSIONS (MM)                          | Height - 50<br>Width - 50<br>Recessed Depth - 31            |
| MINIMUM MOUNTING BOX DEPTH               | 35mm                                                        |
| CONSTRUCTION                             | Construction - ABS                                          |
| IP RATING                                | IP20                                                        |
| TERMINAL TYPE                            | Clamp & Screw Terminal                                      |
| TV CONNECTION TYPE                       | Male                                                        |
| SAT CONNECTION TYPE                      | F-Type                                                      |
| FM/DAB CONNECTION TYPE                   | Female                                                      |
| WARRANTY                                 | 2year(s)                                                    |
| MANUFACTURED IN ACCORDANCE WITH          | BS 5733                                                     |
| ORIGIN OF MANUFACTURE                    | China                                                       |
| DECLARATION OF CONFORMITY (HELD ON FILE) | Yes                                                         |
| EAN                                      | 5055832990819                                               |