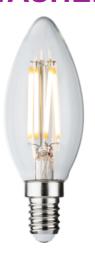

## **CLD4ASESC**

230V 4W LED SES Clear Candle Filament Lamp

2700K Dimmable

www.mlaccessories.co.uk

| MLA PART CODE         | CLD4ASESC                                                    |
|-----------------------|--------------------------------------------------------------|
| DESCRIPTION           | 230V 4W LED SES Clear Candle Filament Lamp 2700K<br>Dimmable |
| NET WEIGHT (KG)       | 0.016                                                        |
| DIFFUSER              | Clear                                                        |
| DIMENSIONS (MM)       | Diameter - 35<br>Height - 98                                 |
| CONSTRUCTION          | Construction - Glass                                         |
| IP RATING             | IP20                                                         |
| WATTAGE (W)           | 4                                                            |
| LAMP TECHNOLOGY       | LED Filament                                                 |
| LAMP TYPE             | Candle                                                       |
| LAMP BASE             | E14                                                          |
| LUMENS (LM)           | 485                                                          |
| LUMEN TOLERANCE       | 10%                                                          |
| EFFICACY (LM/W)       | 130.6                                                        |
| CIRCUIT WATTAGE (W)   | 3.7                                                          |
| ССТ                   | 2700K                                                        |
| LIGHT COLOUR          | Warm White                                                   |
| CRI                   | >80                                                          |
| SDCM                  | <6                                                           |
| RUNNING CURRENT (A)   | 0.021                                                        |
| DISPLACEMENT FACTOR   | >0.7                                                         |
| SVM                   | 0.135                                                        |
| PST-LM                | 0.033                                                        |
| BEAM ANGLE (DEGREES)  | 330                                                          |
| L70B50 LIFESPAN (HRS) | 15,000                                                       |
| DIMMABLE              | Yes*                                                         |
| OPERATING TEMPERATURE | -20~40°C                                                     |
| INPUT VOLTAGE         | 230V 50Hz                                                    |
|                       |                                                              |