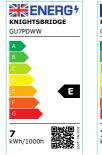

## 230V 7W GU10 Dimmable LED lamp - 3000K

www.mlaccessories.co.uk

| MLA PART CODE         | GU7PDWW                                |
|-----------------------|----------------------------------------|
| DESCRIPTION           | 230V 7W GU10 Dimmable LED lamp - 3000K |
| NET WEIGHT (KG)       | 0.03                                   |
| FINISH                | White                                  |
| DIFFUSER              | Prismatic                              |
| DIMENSIONS (MM)       | Diameter - 50<br>Height - 57           |
| CONSTRUCTION          | Construction - Polycarbonate           |
| IP RATING             | IP20                                   |
| WATTAGE (W)           | 7                                      |
| LAMP TECHNOLOGY       | SMD LED                                |
| LAMP BASE             | GU10                                   |
| LUMENS (LM)           | 720                                    |
| LUMEN TOLERANCE       | 5%                                     |
| EFFICACY (LM/W)       | 105.61                                 |
| CIRCUIT WATTAGE (W)   | 6.811                                  |
| ССТ                   | 3000K                                  |
| LIGHT COLOUR          | Warm White                             |
| CRI                   | >80                                    |
| SDCM                  | <6                                     |
| RUNNING CURRENT (A)   | 0.04124                                |
| SVM                   | 0.585                                  |
| PST-LM                | 0.082                                  |
| BEAM ANGLE (DEGREES)  | 36                                     |
| L70B50 LIFESPAN (HRS) | 25,000                                 |
| DIMMABLE              | Yes*                                   |
| OPERATING TEMPERATURE | -20-40°C                               |
| INPUT VOLTAGE         | 230V 50Hz                              |
| WARRANTY              | 3year(s)                               |