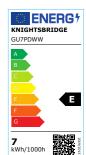

## 230V 7W GU10 Dimmable LED lamp - 3000K

www.mlaccessories.co.uk

| MLA PART CODE         | GU7PDWW                                |
|-----------------------|----------------------------------------|
| DESCRIPTION           | 230V 7W GU10 Dimmable LED lamp - 3000K |
| NET WEIGHT (KG)       | 0.03                                   |
| FINISH                | White                                  |
| DIFFUSER              | Prismatic                              |
| DIMENSIONS (MM)       | Diameter - 50<br>Height - 57           |
| CONSTRUCTION          | Construction - Polycarbonate           |
| IP RATING             | IP20                                   |
| WATTAGE (W)           | 7                                      |
| LAMP TECHNOLOGY       | SMD LED                                |
| LAMP BASE             | GU10                                   |
| LUMENS (LM)           | 720                                    |
| LUMEN TOLERANCE       | 5%                                     |
| EFFICACY (LM/W)       | 105.61                                 |
| CIRCUIT WATTAGE (W)   | 6.811                                  |
| ССТ                   | 3000K                                  |
| LIGHT COLOUR          | Warm White                             |
| CRI                   | >80                                    |
| SDCM                  | <6                                     |
| RUNNING CURRENT (A)   | 0.04124                                |
| SVM                   | 0.585                                  |
| PST-LM                | 0.082                                  |
| BEAM ANGLE (DEGREES)  | 36                                     |
| L70B50 LIFESPAN (HRS) | 25,000                                 |
| DIMMABLE              | Yes*                                   |
| OPERATING TEMPERATURE | -20-40°C                               |
| INPUT VOLTAGE         | 230V 50Hz                              |
| WARRANTY              | 3year(s)                               |