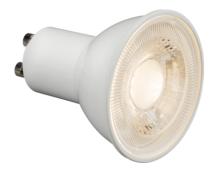

## **GU7PDWW**

## 230V 7W GU10 Dimmable LED lamp - 3000K

www.mlaccessories.co.uk

| MLA PART CODE         | GU7PDWW                                |
|-----------------------|----------------------------------------|
| DESCRIPTION           | 230V 7W GU10 Dimmable LED lamp - 3000K |
| NET WEIGHT (KG)       | 0.03                                   |
| FINISH                | White                                  |
| DIFFUSER              | Prismatic                              |
| DIMENSIONS (MM)       | Diameter - 50<br>Height - 57           |
| CONSTRUCTION          | Construction - Polycarbonate           |
| IP RATING             | IP20                                   |
| WATTAGE (W)           | 7                                      |
| LAMP TECHNOLOGY       | SMD LED                                |
| LAMP BASE             | GU10                                   |
| LUMENS (LM)           | 720                                    |
| LUMEN TOLERANCE       | 5%                                     |
| EFFICACY (LM/W)       | 105.61                                 |
| CIRCUIT WATTAGE (W)   | 6.811                                  |
| ССТ                   | 3000K                                  |
| LIGHT COLOUR          | Warm White                             |
| CRI                   | >80                                    |
| SDCM                  | <6                                     |
| RUNNING CURRENT (A)   | 0.04124                                |
| SVM                   | 0.585                                  |
| PST-LM                | 0.082                                  |
| BEAM ANGLE (DEGREES)  | 36                                     |
| L70B50 LIFESPAN (HRS) | 25,000                                 |
| DIMMABLE              | Yes*                                   |
| OPERATING TEMPERATURE | -20-40°C                               |
| INPUT VOLTAGE         | 230V 50Hz                              |
| WARRANTY              | 3year(s)                               |