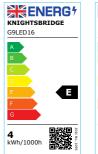

### 230V 4W G9 LED Dimmable Lamp - 2700K

www.mlaccessories.co.uk

| MLA PART CODE         | G9LED16                                                    |
|-----------------------|------------------------------------------------------------|
| DESCRIPTION           | 230V 4W G9 LED Dimmable Lamp - 2700K                       |
| NET WEIGHT (KG)       | 0.015                                                      |
| FINISH                | White                                                      |
| DIFFUSER              | Clear                                                      |
| DIMENSIONS (MM)       | Diameter - 19<br>Height - 54                               |
| CONSTRUCTION          | Construction - Ceramic<br>Construction 2 - & polycarbonate |
| IP RATING             | IP20                                                       |
| WATTAGE (W)           | 4                                                          |
| LAMP TECHNOLOGY       | LED                                                        |
| LAMP BASE             | G9                                                         |
| LUMENS (LM)           | 390                                                        |
| LUMEN TOLERANCE       | 5%                                                         |
| EFFICACY (LM/W)       | 109.06                                                     |
| CIRCUIT WATTAGE (W)   | 3.5                                                        |
| ССТ                   | 2700K                                                      |
| LIGHT COLOUR          | Warm White                                                 |
| CRI                   | >80                                                        |
| SDCM                  | <6                                                         |
| RUNNING CURRENT (A)   | 0.0158                                                     |
| DISPLACEMENT FACTOR   | >0.9                                                       |
| SVM                   | 0.043                                                      |
| PST-LM                | 0.197                                                      |
| BEAM ANGLE (DEGREES)  | 270                                                        |
| LIFE SPAN (HRS)       | 25,000                                                     |
| L70B50 LIFESPAN (HRS) | 25,000                                                     |
| DIMMABLE              | Yes*                                                       |
| OPERATING TEMPERATURE | 40°C                                                       |