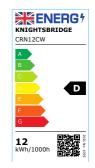

#### **CRN12CW**

### 230V IP20 12W LED E27 Corn Lamp- 4000K

www.mlaccessories.co.uk

| MLA PART CODE         | CRN12CW                                                      |
|-----------------------|--------------------------------------------------------------|
| DESCRIPTION           | 230V IP20 12W LED E27 Corn Lamp- 4000K                       |
| NET WEIGHT (KG)       | 0.22                                                         |
| FINISH                | White                                                        |
| DIMENSIONS (MM)       | Diameter - 60<br>Height - 128                                |
| CONSTRUCTION          | Construction - Polycarbonate<br>Construction 2 - & aluminium |
| IP RATING             | IP20                                                         |
| WATTAGE (W)           | 12                                                           |
| LAMP TECHNOLOGY       | LED                                                          |
| LAMP BASE             | E27                                                          |
| LUMENS (LM)           | 1695                                                         |
| LUMEN TOLERANCE       | 5%                                                           |
| EFFICACY (LM/W)       | 146.4                                                        |
| CIRCUIT WATTAGE (W)   | 11.6                                                         |
| ССТ                   | 4000K                                                        |
| LIGHT COLOUR          | Cool White                                                   |
| CRI                   | >80                                                          |
| SDCM                  | <6                                                           |
| RUNNING CURRENT (A)   | 0.054                                                        |
| DISPLACEMENT FACTOR   | >0.9                                                         |
| SVM                   | 0.583                                                        |
| PST-LM                | 0.131                                                        |
| BEAM ANGLE (DEGREES)  | 260                                                          |
| LIFE SPAN (HRS)       | 50,000                                                       |
| L70B50 LIFESPAN (HRS) | 50,000                                                       |
| DIMMABLE              | No                                                           |
| OPERATING TEMPERATURE | -40~45°C                                                     |
| INPUT VOLTAGE         | 230V 50Hz                                                    |