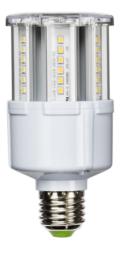

#### **CRN12CW**

### 230V IP20 12W LED E27 Corn Lamp- 4000K

www.mlaccessories.co.uk

| MLA PART CODE         | CRN12CW                                                      |
|-----------------------|--------------------------------------------------------------|
| DESCRIPTION           | 230V IP20 12W LED E27 Corn Lamp- 4000K                       |
| NET WEIGHT (KG)       | 0.22                                                         |
| FINISH                | White                                                        |
| DIMENSIONS (MM)       | Diameter - 60<br>Height - 128                                |
| CONSTRUCTION          | Construction - Polycarbonate<br>Construction 2 - & aluminium |
| IP RATING             | IP20                                                         |
| WATTAGE (W)           | 12                                                           |
| LAMP TECHNOLOGY       | LED                                                          |
| LAMP BASE             | E27                                                          |
| LUMENS (LM)           | 1695                                                         |
| LUMEN TOLERANCE       | 5%                                                           |
| EFFICACY (LM/W)       | 146.4                                                        |
| CIRCUIT WATTAGE (W)   | 11.6                                                         |
| ССТ                   | 4000K                                                        |
| LIGHT COLOUR          | Cool White                                                   |
| CRI                   | >80                                                          |
| SDCM                  | <6                                                           |
| RUNNING CURRENT (A)   | 0.054                                                        |
| DISPLACEMENT FACTOR   | >0.9                                                         |
| SVM                   | 0.583                                                        |
| PST-LM                | 0.131                                                        |
| BEAM ANGLE (DEGREES)  | 260                                                          |
| LIFE SPAN (HRS)       | 50,000                                                       |
| L70B50 LIFESPAN (HRS) | 50,000                                                       |
| DIMMABLE              | No                                                           |
| OPERATING TEMPERATURE | -40~45°C                                                     |
| INPUT VOLTAGE         | 230V 50Hz                                                    |