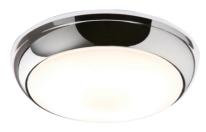

## **TPB33CHRG**

**Chrome Trim for TPB14, TPB28 and TPB38 Bulkheads** 

www.mlaccessories.co.uk

| MLA PART CODE                            | TPB33CHRG                                        |
|------------------------------------------|--------------------------------------------------|
| DESCRIPTION                              | Chrome Trim for TPB14, TPB28 and TPB38 Bulkheads |
| FINISH                                   | Chrome                                           |
| DIMENSIONS (MM)                          | Diameter - 330<br>Projection - 60                |
| CONSTRUCTION                             | Construction - Polycarbonate                     |
| WARRANTY                                 | 1year(s)                                         |
| ORIGIN OF MANUFACTURE                    | China                                            |
| DECLARATION OF CONFORMITY (HELD ON FILE) | Yes                                              |
| EAN                                      | 5055559135623                                    |