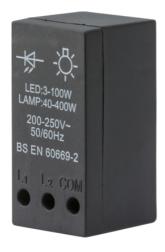

## **SN400M**

40-400W (3-100W LED) Leading Edge Dimmer Module

www.mlaccessories.co.uk

| MLA PART CODE                            | SN400M                                                                            |
|------------------------------------------|-----------------------------------------------------------------------------------|
| DESCRIPTION                              | 40-400W (3-100W LED) Leading Edge Dimmer Module                                   |
| NET WEIGHT (KG)                          | 0.044                                                                             |
| FINISH                                   | Black                                                                             |
| DIMENSIONS (MM)                          | Height - 52<br>Width - 26<br>Depth - 44<br>Projection - 18<br>Recessed Depth - 27 |
| MINIMUM MOUNTING BOX DEPTH               | 35mm                                                                              |
| CONSTRUCTION                             | Construction - PA                                                                 |
| IP RATING                                | IP20                                                                              |
| INPUT VOLTAGE                            | 230V 50Hz                                                                         |
| SWITCH FUNCTION                          | 2-Way                                                                             |
| LOAD/MAX. LOAD                           | 40-400W (3-100W LED)                                                              |
| TERMINAL CAPACITY                        | 2 x 1.0mm² or 2 x 1.5mm²                                                          |
| ADDITIONAL FEATURES                      | Leading Edge                                                                      |
| WARRANTY                                 | 3year(s)                                                                          |
| MANUFACTURED IN ACCORDANCE WITH          | BS EN 60669-2-1                                                                   |
| ORIGIN OF MANUFACTURE                    | China                                                                             |
| DECLARATION OF CONFORMITY (HELD ON FILE) | Yes                                                                               |
| EAN                                      | 5055832953814                                                                     |