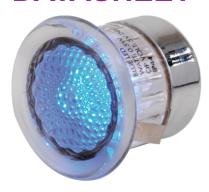

## KIT3B

IP44 Clear LED Kit 4 x 0.5W Blue LEDs

www.mlaccessories.co.uk

| MLA PART CODE                            | KIT3B                                                                       |
|------------------------------------------|-----------------------------------------------------------------------------|
| DESCRIPTION                              | IP44 Clear LED Kit 4 x 0.5W Blue LEDs                                       |
| DIMENSIONS (MM)                          | Diameter - 37<br>Projection - 3<br>Recessed Depth - 30<br>Minimum Void - 45 |
| CUT-OUT (MM)                             | Cut-out Diameter - 30                                                       |
| CONSTRUCTION                             | Construction - Polycarbonate                                                |
| CLASS                                    | II                                                                          |
| IP RATING                                | IP44                                                                        |
| LAMP TECHNOLOGY                          | LED                                                                         |
| LAMP INCLUDED                            | Yes                                                                         |
| LIGHT COLOUR                             | Blue                                                                        |
| DIMMABLE                                 | No                                                                          |
| INPUT VOLTAGE                            | 230V 50Hz                                                                   |
| CABLE TYPE                               | 2wire 300v 22AWG                                                            |
| WARRANTY                                 | 1year(s)                                                                    |
| MANUFACTURED IN ACCORDANCE WITH          | BS EN 60598                                                                 |
| ORIGIN OF MANUFACTURE                    | China                                                                       |
| DECLARATION OF CONFORMITY (HELD ON FILE) | Yes                                                                         |
| EAN                                      | 5055559113270                                                               |