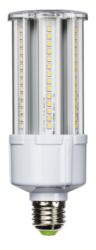

### 230V IP20 27W LED E27 Corn Lamp- 4000K

www.mlaccessories.co.uk

| MLA PART CODE         | CRN27CW                                                      |
|-----------------------|--------------------------------------------------------------|
| DESCRIPTION           | 230V IP20 27W LED E27 Corn Lamp- 4000K                       |
| NET WEIGHT (KG)       | 0.28                                                         |
| FINISH                | White                                                        |
| DIMENSIONS (MM)       | Diameter - 60<br>Height - 173                                |
| CONSTRUCTION          | Construction - Polycarbonate<br>Construction 2 - & aluminium |
| IP RATING             | IP20                                                         |
| WATTAGE (W)           | 27                                                           |
| LAMP TECHNOLOGY       | LED                                                          |
| LAMP BASE             | E27                                                          |
| LUMENS (LM)           | 3750                                                         |
| LUMEN TOLERANCE       | 5%                                                           |
| EFFICACY (LM/W)       | 143.9                                                        |
| CIRCUIT WATTAGE (W)   | 26.09                                                        |
| ССТ                   | 4000K                                                        |
| LIGHT COLOUR          | Cool White                                                   |
| CRI                   | >80                                                          |
| SDCM                  | <6                                                           |
| RUNNING CURRENT (A)   | 0.118                                                        |
| DISPLACEMENT FACTOR   | >0.9                                                         |
| SVM                   | 0.827                                                        |
| PST-LM                | 0.134                                                        |
| BEAM ANGLE (DEGREES)  | 280                                                          |
| LIFE SPAN (HRS)       | 50,000                                                       |
| L70B50 LIFESPAN (HRS) | 50,000                                                       |
| DIMMABLE              | No                                                           |
| OPERATING TEMPERATURE | -40~45°C                                                     |
| INPUT VOLTAGE         | 230V 50Hz                                                    |