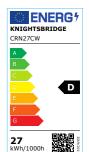

### 230V IP20 27W LED E27 Corn Lamp- 4000K

www.mlaccessories.co.uk

| MLA PART CODE         | CRN27CW                                                      |
|-----------------------|--------------------------------------------------------------|
| DESCRIPTION           | 230V IP20 27W LED E27 Corn Lamp- 4000K                       |
| NET WEIGHT (KG)       | 0.28                                                         |
| FINISH                | White                                                        |
| DIMENSIONS (MM)       | Diameter - 60<br>Height - 173                                |
| CONSTRUCTION          | Construction - Polycarbonate<br>Construction 2 - & aluminium |
| IP RATING             | IP20                                                         |
| WATTAGE (W)           | 27                                                           |
| LAMP TECHNOLOGY       | LED                                                          |
| LAMP BASE             | E27                                                          |
| LUMENS (LM)           | 3750                                                         |
| LUMEN TOLERANCE       | 5%                                                           |
| EFFICACY (LM/W)       | 143.9                                                        |
| CIRCUIT WATTAGE (W)   | 26.09                                                        |
| ССТ                   | 4000K                                                        |
| LIGHT COLOUR          | Cool White                                                   |
| CRI                   | >80                                                          |
| SDCM                  | <6                                                           |
| RUNNING CURRENT (A)   | 0.118                                                        |
| DISPLACEMENT FACTOR   | >0.9                                                         |
| SVM                   | 0.827                                                        |
| PST-LM                | 0.134                                                        |
| BEAM ANGLE (DEGREES)  | 280                                                          |
| LIFE SPAN (HRS)       | 50,000                                                       |
| L70B50 LIFESPAN (HRS) | 50,000                                                       |
| DIMMABLE              | No                                                           |
| OPERATING TEMPERATURE | -40~45°C                                                     |
| INPUT VOLTAGE         | 230V 50Hz                                                    |