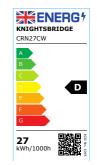

### 230V IP20 27W LED E27 Corn Lamp- 4000K

www.mlaccessories.co.uk

| MLA PART CODE         | CRN27CW                                                      |
|-----------------------|--------------------------------------------------------------|
| DESCRIPTION           | 230V IP20 27W LED E27 Corn Lamp- 4000K                       |
| NET WEIGHT (KG)       | 0.28                                                         |
| FINISH                | White                                                        |
| DIMENSIONS (MM)       | Diameter - 60<br>Height - 173                                |
| CONSTRUCTION          | Construction - Polycarbonate<br>Construction 2 - & aluminium |
| IP RATING             | IP20                                                         |
| WATTAGE (W)           | 27                                                           |
| LAMP TECHNOLOGY       | LED                                                          |
| LAMP BASE             | E27                                                          |
| LUMENS (LM)           | 3750                                                         |
| LUMEN TOLERANCE       | 5%                                                           |
| EFFICACY (LM/W)       | 143.9                                                        |
| CIRCUIT WATTAGE (W)   | 26.09                                                        |
| ССТ                   | 4000K                                                        |
| LIGHT COLOUR          | Cool White                                                   |
| CRI                   | >80                                                          |
| SDCM                  | <6                                                           |
| RUNNING CURRENT (A)   | 0.118                                                        |
| DISPLACEMENT FACTOR   | >0.9                                                         |
| SVM                   | 0.827                                                        |
| PST-LM                | 0.134                                                        |
| BEAM ANGLE (DEGREES)  | 280                                                          |
| LIFE SPAN (HRS)       | 50,000                                                       |
| L70B50 LIFESPAN (HRS) | 50,000                                                       |
| DIMMABLE              | No                                                           |
| OPERATING TEMPERATURE | -40~45°C                                                     |
| INPUT VOLTAGE         | 230V 50Hz                                                    |