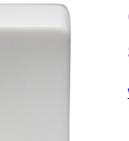

## **GDHOBU**

Switch cover "marked HOB" - white

www.mlaccessories.co.uk

| MLA PART CODE                            | GDHOBU                                        |
|------------------------------------------|-----------------------------------------------|
| DESCRIPTION                              | Switch cover "marked HOB" - white             |
| NET WEIGHT (KG)                          | 0.003                                         |
| FINISH                                   | White (UREA)                                  |
| DIMENSIONS (MM)                          | Height - 33<br>Width - 16<br>Projection - 6.8 |
| CONSTRUCTION                             | Construction - ABS                            |
| IP RATING                                | IP20                                          |
| WARRANTY                                 | 25year(s)                                     |
| ORIGIN OF MANUFACTURE                    | China                                         |
| DECLARATION OF CONFORMITY (HELD ON FILE) | Yes                                           |
| EAN                                      | 5055832968375                                 |
| Date Created: 11/06/2024 14:13           |                                               |