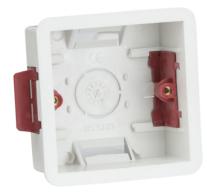

## **DATASHEET**

**SN8370** 

35mm Single Dry Lining Box

www.mlaccessories.co.uk

| MLA PART CODE                            | SN8370                                           |
|------------------------------------------|--------------------------------------------------|
| DESCRIPTION                              | 35mm Single Dry Lining Box                       |
| NET WEIGHT (KG)                          | 0.049                                            |
| FINISH                                   | White                                            |
| DIMENSIONS (MM)                          | Height - 83<br>Width - 83<br>Recessed Depth - 35 |
| CUT-OUT (MM)                             | Cut-out Box W/H/D - 73x73                        |
| CONSTRUCTION                             | Construction - PVC                               |
| WARRANTY                                 | 25year(s)                                        |
| MANUFACTURED IN ACCORDANCE WITH          | BS 5733                                          |
| ORIGIN OF MANUFACTURE                    | China                                            |
| DECLARATION OF CONFORMITY (HELD ON FILE) | Yes                                              |
| EAN                                      | 5055832954927                                    |