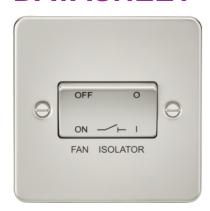

## **FP1100PL**

10AX Fan Isolator Switch - Pearl

www.mlaccessories.co.uk

| MLA PART CODE                            | FP1100PL                                          |
|------------------------------------------|---------------------------------------------------|
| DESCRIPTION                              | 10AX Fan Isolator Switch - Pearl                  |
| NET WEIGHT (KG)                          | 0.09                                              |
| FINISH                                   | Pearl                                             |
| DIMENSIONS (MM)                          | Height - 87.5<br>Width - 87.5<br>Projection - 2.5 |
| MINIMUM MOUNTING BOX DEPTH               | 16mm                                              |
| CONSTRUCTION                             | Construction - 201 Stainless steel                |
| IP RATING                                | IP20                                              |
| INPUT VOLTAGE                            | 230V 50Hz                                         |
| SWITCH FUNCTION                          | Fan Isolator                                      |
| EARTH TERMINAL                           | Yes                                               |
| LOAD/MAX. LOAD                           | 10AX                                              |
| TERMINAL CAPACITY                        | 2 x 1.0mm² or 2 x 1.5mm²                          |
| ADDITIONAL FEATURES                      | Triple Pole                                       |
| WARRANTY                                 | 25year(s)                                         |
| MANUFACTURED IN ACCORDANCE WITH          | BS EN 60669-1, BS EN 60669-2-4                    |
| ORIGIN OF MANUFACTURE                    | China                                             |
| DECLARATION OF CONFORMITY (HELD ON FILE) | Yes                                               |
| EAN                                      | 5055832916888                                     |