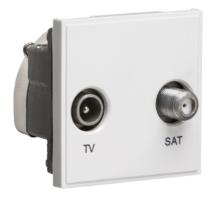

## **NETDISATWH**

Diplexed TV /SAT TV Outlet Module 50 x 50mm - White

www.mlaccessories.co.uk

| MLA PART CODE                            | NETDISATWH                                          |
|------------------------------------------|-----------------------------------------------------|
| DESCRIPTION                              | Diplexed TV /SAT TV Outlet Module 50 x 50mm - White |
| FINISH                                   | White                                               |
| DIMENSIONS (MM)                          | Height - 50<br>Width - 50<br>Recessed Depth - 31    |
| MINIMUM MOUNTING BOX DEPTH               | 35mm                                                |
| CONSTRUCTION                             | Construction - ABS                                  |
| IP RATING                                | IP20                                                |
| TERMINAL TYPE                            | Clamp & Screw Terminal                              |
| TV CONNECTION TYPE                       | Male                                                |
| SAT CONNECTION TYPE                      | F-Type                                              |
| WARRANTY                                 | 1year(s)                                            |
| MANUFACTURED IN ACCORDANCE WITH          | BS 5733                                             |
| ORIGIN OF MANUFACTURE                    | China                                               |
| DECLARATION OF CONFORMITY (HELD ON FILE) | Yes                                                 |
| EAN                                      | 5055832939917                                       |