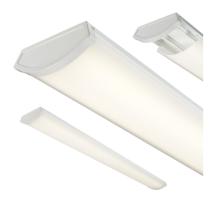

### 230V IP20 5ft 49W LED Surface mount- emergency

www.mlaccessories.co.uk

| MLA PART CODE                 | PRCLEDEM                                                      |
|-------------------------------|---------------------------------------------------------------|
| DESCRIPTION                   | 230V IP20 5ft 49W LED Surface mount- emergency                |
| NET WEIGHT (KG)               | 3.39                                                          |
| FINISH                        | White                                                         |
| DIFFUSER                      | Opal                                                          |
| DIMENSIONS (MM)               | Length - 1490<br>Width - 198<br>Projection - 68               |
| CONSTRUCTION                  | Construction - Pressed steel Construction 2 - & polycarbonate |
| CLASS                         | I                                                             |
| IP RATING                     | IP20                                                          |
| WATTAGE (W)                   | 49                                                            |
| LAMP TECHNOLOGY               | LED                                                           |
| LAMP INCLUDED                 | Yes                                                           |
| LUMENS (LM)                   | 6110                                                          |
| LUMENS LIGHT SOURCE ONLY (LM) | 7750                                                          |
| LUMEN TOLERANCE               | 5%                                                            |
| EFFICACY (LM/W)               | 153.455                                                       |
| LUMENS EMERGENCY MODE (LM)    | 600                                                           |
| CIRCUIT WATTAGE (W)           | 50.5                                                          |
| ССТ                           | 4000K                                                         |
| LIGHT COLOUR                  | Cool White                                                    |
| CRI                           | >80                                                           |
| SDCM                          | <6                                                            |
| RUNNING CURRENT (A)           | 0.228                                                         |
| DISPLACEMENT FACTOR           | >0.9                                                          |
| SVM                           | 0.81                                                          |
| PST-LM                        | 0.037                                                         |
| BEAM ANGLE (DEGREES)          | 120                                                           |