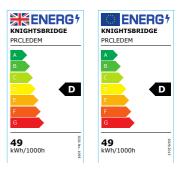

### 230V IP20 5ft 49W LED Surface mount- emergency

www.mlaccessories.co.uk

| MLA PART CODE                 | PRCLEDEM                                                      |
|-------------------------------|---------------------------------------------------------------|
| DESCRIPTION                   | 230V IP20 5ft 49W LED Surface mount- emergency                |
| NET WEIGHT (KG)               | 3.39                                                          |
| FINISH                        | White                                                         |
| DIFFUSER                      | Opal                                                          |
| DIMENSIONS (MM)               | Length - 1490<br>Width - 198<br>Projection - 68               |
| CONSTRUCTION                  | Construction - Pressed steel Construction 2 - & polycarbonate |
| CLASS                         | I                                                             |
| IP RATING                     | IP20                                                          |
| WATTAGE (W)                   | 49                                                            |
| LAMP TECHNOLOGY               | LED                                                           |
| LAMP INCLUDED                 | Yes                                                           |
| LUMENS (LM)                   | 6110                                                          |
| LUMENS LIGHT SOURCE ONLY (LM) | 7750                                                          |
| LUMEN TOLERANCE               | 5%                                                            |
| EFFICACY (LM/W)               | 153.455                                                       |
| LUMENS EMERGENCY MODE (LM)    | 600                                                           |
| CIRCUIT WATTAGE (W)           | 50.5                                                          |
| ССТ                           | 4000K                                                         |
| LIGHT COLOUR                  | Cool White                                                    |
| CRI                           | >80                                                           |
| SDCM                          | <6                                                            |
| RUNNING CURRENT (A)           | 0.228                                                         |
| DISPLACEMENT FACTOR           | >0.9                                                          |
| SVM                           | 0.81                                                          |
| PST-LM                        | 0.037                                                         |
| BEAM ANGLE (DEGREES)          | 120                                                           |