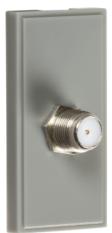

## DATASHEET

**NETSATGY** 

SAT TV Outlet Module 25 x 50mm - Grey

www.mlaccessories.co.uk

| MLA PART CODE                            | NETSATGY                                           |
|------------------------------------------|----------------------------------------------------|
| DESCRIPTION                              | SAT TV Outlet Module 25 x 50mm - Grey              |
| NET WEIGHT (KG)                          | 0.011                                              |
| FINISH                                   | Grey                                               |
| DIMENSIONS (MM)                          | Height - 50<br>Width - 25<br>Recessed Depth - 12.5 |
| MINIMUM MOUNTING BOX DEPTH               | 25mm                                               |
| CONSTRUCTION                             | Construction - ABS                                 |
| IP RATING                                | IP20                                               |
| SAT CONNECTION TYPE                      | F-Type                                             |
| WARRANTY                                 | 1year(s)                                           |
| MANUFACTURED IN ACCORDANCE WITH          | BS 5733                                            |
| ORIGIN OF MANUFACTURE                    | China                                              |
| DECLARATION OF CONFORMITY (HELD ON FILE) | Yes                                                |
| EAN                                      | 5055832990574                                      |