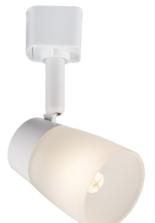

## **TRKSP6W**

230V G9 Track Spotlight 40W max. - White

www.mlaccessories.co.uk

| MLA PART CODE                            | TRKSP6W                                                                  |
|------------------------------------------|--------------------------------------------------------------------------|
| DESCRIPTION                              | 230V G9 Track Spotlight 40W max White                                    |
| NET WEIGHT (KG)                          | 0.219                                                                    |
| FINISH                                   | White                                                                    |
| DIFFUSER                                 | Opal                                                                     |
| DIMENSIONS (MM)                          | Diameter - 60<br>Length - 82<br>Projection - 164<br>Overall Height - 179 |
| TILT (DEGREES)                           | 80                                                                       |
| ROTATION (DEGREES)                       | 350                                                                      |
| CONSTRUCTION                             | Construction - Aluminium<br>Construction 2 - & glass                     |
| CLASS                                    | I                                                                        |
| IP RATING                                | IP20                                                                     |
| MAX. WATTAGE (W)                         | 40                                                                       |
| LAMP TECHNOLOGY                          | Halogen / LED Compatible                                                 |
| LAMP BASE                                | G9                                                                       |
| LAMP INCLUDED                            | No                                                                       |
| LED COMPATIBLE                           | Yes                                                                      |
| DIMMABLE                                 | Lamp dependent                                                           |
| INPUT VOLTAGE                            | 230V 50Hz                                                                |
| WARRANTY                                 | 1year(s)                                                                 |
| MANUFACTURED IN ACCORDANCE WITH          | BS EN 60598                                                              |
| ORIGIN OF MANUFACTURE                    | China                                                                    |
| DECLARATION OF CONFORMITY (HELD ON FILE) | Yes                                                                      |
| EAN                                      | 5055832961598                                                            |
| Date Created: 11/06/2024 14:07           |                                                                          |