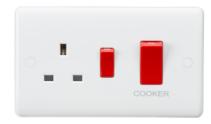

## **CU8333**

45A DP Switch & 13A Socket - Red Rocker

www.mlaccessories.co.uk

| MLA PART CODE                            | CU8333                                       |
|------------------------------------------|----------------------------------------------|
| DESCRIPTION                              | 45A DP Switch & 13A Socket - Red Rocker      |
| NET WEIGHT (KG)                          | 0.2                                          |
| FINISH                                   | White                                        |
| DIMENSIONS (MM)                          | Height - 86<br>Width - 146<br>Projection - 7 |
| MINIMUM MOUNTING BOX DEPTH               | 47mm                                         |
| CONSTRUCTION                             | Construction - Thermoset resin               |
| IP RATING                                | IP20                                         |
| INPUT VOLTAGE                            | 230V 50Hz                                    |
| SWITCH TYPE                              | Double Pole                                  |
| EARTH TERMINAL                           | Yes                                          |
| LOAD/MAX. LOAD                           | 45A / 13A                                    |
| TERMINAL CAPACITY                        | 2 x 6.0mm² or 3 x 4.0mm²                     |
| ANTI-MICROBIAL PROPERTIES                | 3rd Party Tested to ISO 22196:2011           |
| WARRANTY                                 | 25year(s)                                    |
| MANUFACTURED IN ACCORDANCE WITH          | BS 4177, BS 1363-2                           |
| ORIGIN OF MANUFACTURE                    | China                                        |
| DECLARATION OF CONFORMITY (HELD ON FILE) | Yes                                          |
| EAN                                      | 5055832972389                                |