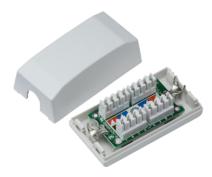

## NETJ6 UTP CAT6 Junction box

www.mlaccessories.co.uk

| MLA PART CODE                            | NETJ6                                    |
|------------------------------------------|------------------------------------------|
| DESCRIPTION                              | UTP CAT6 Junction box                    |
| NET WEIGHT (KG)                          | 0.024                                    |
| FINISH                                   | White                                    |
| DIMENSIONS (MM)                          | Length - 63<br>Height - 29<br>Width - 33 |
| CONSTRUCTION                             | Construction - Polycarbonate             |
| IP RATING                                | IP20                                     |
| TERMINAL TYPE                            | IDC                                      |
| TERMINAL CAPACITY                        | UTP 24-26AWG                             |
| ADDITIONAL FEATURES                      | UTP CAT6                                 |
| FUNCTION                                 | Junction Box                             |
| WARRANTY                                 | 1year(s)                                 |
| ORIGIN OF MANUFACTURE                    | China                                    |
| DECLARATION OF CONFORMITY (HELD ON FILE) | Yes                                      |
| EAN                                      | 5056270866988                            |