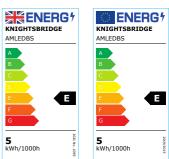

## **AMLEDBS**

230V IP54 5W LED Security Amenity Bulkhead C/W M-Sensor Black

www.mlaccessories.co.uk

| MLA PART CODE                 | AMLEDBS                                                          |
|-------------------------------|------------------------------------------------------------------|
| DESCRIPTION                   | 230V IP54 5W LED Security Amenity Bulkhead C/W M-Sensor<br>Black |
| NET WEIGHT (KG)               | 0.272                                                            |
| FINISH                        | Black                                                            |
| DIFFUSER                      | Opal                                                             |
| DIMENSIONS (MM)               | Length - 197<br>Width - 108<br>Projection - 78                   |
| CONSTRUCTION                  | Construction - Polycarbonate                                     |
| CLASS                         | II                                                               |
| IP RATING                     | IP54                                                             |
| WATTAGE (W)                   | 5                                                                |
| LAMP TECHNOLOGY               | SMD LED                                                          |
| LAMP INCLUDED                 | Yes                                                              |
| LUMENS (LM)                   | 410                                                              |
| LUMENS LIGHT SOURCE ONLY (LM) | 520                                                              |
| LUMEN TOLERANCE               | 5%                                                               |
| EFFICACY (LM/W)               | 88                                                               |
| CIRCUIT WATTAGE (W)           | 5.97                                                             |
| сст                           | 4000K                                                            |
| LIGHT COLOUR                  | Cool White                                                       |
| CRI                           | >80                                                              |
| SDCM                          | <6                                                               |
| RUNNING CURRENT (A)           | 0.026                                                            |
| DISPLACEMENT FACTOR           | >0.9                                                             |
| SVM                           | 0.001                                                            |
| PST-LM                        | 0.185                                                            |
| BEAM ANGLE (DEGREES)          | 120                                                              |
| LIFE SPAN (HRS)               | 30,000                                                           |