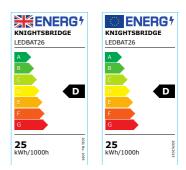

## LEDBAT26

230V 25W 1768mm (6ft) LED Batten

www.mlaccessories.co.uk

| MLA PART CODE                 | LEDBAT26                                                  |
|-------------------------------|-----------------------------------------------------------|
| DESCRIPTION                   | 230V 25W 1768mm (6ft) LED Batten                          |
| NET WEIGHT (KG)               | 0.48                                                      |
| FINISH                        | Matt Silver                                               |
| DIFFUSER                      | Opal                                                      |
| DIMENSIONS (MM)               | Length - 1768<br>Width - 30<br>Projection - 45            |
| CONSTRUCTION                  | Construction - Aluminium Construction 2 - & polycarbonate |
| CLASS                         | II                                                        |
| IP RATING                     | IP20                                                      |
| WATTAGE (W)                   | 25                                                        |
| LAMP TECHNOLOGY               | LED                                                       |
| LAMP INCLUDED                 | Yes                                                       |
| LUMENS (LM)                   | 2700                                                      |
| LUMENS LIGHT SOURCE ONLY (LM) | 3670                                                      |
| LUMEN TOLERANCE               | 5%                                                        |
| EFFICACY (LM/W)               | 153.69                                                    |
| CIRCUIT WATTAGE (W)           | 23.89                                                     |
| ССТ                           | 4000K                                                     |
| LIGHT COLOUR                  | Cool White                                                |
| CRI                           | >80                                                       |
| SDCM                          | <6                                                        |
| RUNNING CURRENT (A)           | 0.197                                                     |
| DISPLACEMENT FACTOR           | >0.9                                                      |
| SVM                           | 0                                                         |
| PST-LM                        | 0                                                         |
| BEAM ANGLE (DEGREES)          | 120                                                       |
| LIFE SPAN (HRS)               | 30,000                                                    |