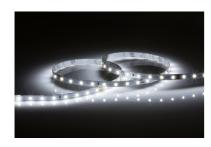

## LFC24DL3M

24V IP20 LED Flex Daylight 6000K (3 metres)

www.mlaccessories.co.uk

| MLA PART CODE                            | LFC24DL3M                                      |
|------------------------------------------|------------------------------------------------|
| DESCRIPTION                              | 24V IP20 LED Flex Daylight 6000K (3 metres)    |
| NET WEIGHT (KG)                          | 0.0432                                         |
| DIMENSIONS (MM)                          | Length - 3000<br>Width - 8<br>Projection - 1.2 |
| CLASS                                    | III                                            |
| IP RATING                                | IP20                                           |
| WATTAGE (W)                              | 4.8                                            |
| LAMP TECHNOLOGY                          | LED                                            |
| LAMP INCLUDED                            | Yes                                            |
| LUMENS (LM)                              | 530                                            |
| LUMEN TOLERANCE                          | 5%                                             |
| EFFICACY (LM/W)                          | 113.5                                          |
| CIRCUIT WATTAGE (W)                      | 4.6                                            |
| ССТ                                      | 6000K                                          |
| LIGHT COLOUR                             | Daylight                                       |
| CRI                                      | >80                                            |
| SDCM                                     | <6                                             |
| BEAM ANGLE (DEGREES)                     | 120                                            |
| LIFE SPAN (HRS)                          | 35,000                                         |
| L70B50 LIFESPAN (HRS)                    | 54000                                          |
| DIMMABLE                                 | Driver dependent                               |
| OPERATING TEMPERATURE                    | -20~45°C                                       |
| INPUT VOLTAGE                            | 24V DC                                         |
| WARRANTY                                 | 3year(s)                                       |
| ORIGIN OF MANUFACTURE                    | China                                          |
| DECLARATION OF CONFORMITY (HELD ON FILE) | Yes                                            |
| EAN                                      | 5056270833607                                  |