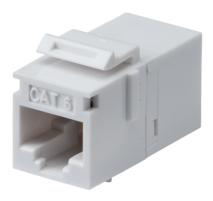

## NETRJC6 UTP CAT6 RJ45 in-line coupler

www.mlaccessories.co.uk

| MLA PART CODE                            | NETRJC6                                             |
|------------------------------------------|-----------------------------------------------------|
| DESCRIPTION                              | UTP CAT6 RJ45 in-line coupler                       |
| NET WEIGHT (KG)                          | 0.008                                               |
| FINISH                                   | White                                               |
| DIMENSIONS (MM)                          | Length - 30<br>Height - 22<br>Width - 17            |
| CONSTRUCTION                             | Construction - ABS Construction 2 - & polycarbonate |
| IP RATING                                | IP20                                                |
| ADDITIONAL FEATURES                      | UTP CAT6                                            |
| FUNCTION                                 | RJ45 Coupler                                        |
| WARRANTY                                 | 1year(s)                                            |
| ORIGIN OF MANUFACTURE                    | China                                               |
| DECLARATION OF CONFORMITY (HELD ON FILE) | Yes                                                 |
| EAN                                      | 5056270866971                                       |