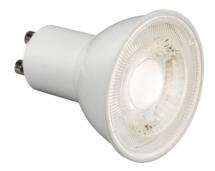

## **GU7PDCW**

## 230V 7W GU10 Dimmable LED lamp - 4000K

www.mlaccessories.co.uk

| MLA PART CODE         | GU7PDCW                                |
|-----------------------|----------------------------------------|
| DESCRIPTION           | 230V 7W GU10 Dimmable LED lamp - 4000K |
| NET WEIGHT (KG)       | 0.03                                   |
| FINISH                | White                                  |
| DIFFUSER              | Prismatic                              |
| DIMENSIONS (MM)       | Diameter - 50<br>Height - 57           |
| CONSTRUCTION          | Construction - Polycarbonate           |
| IP RATING             | IP20                                   |
| WATTAGE (W)           | 7                                      |
| LAMP TECHNOLOGY       | SMD LED                                |
| LAMP BASE             | GU10                                   |
| LUMENS (LM)           | 755                                    |
| LUMEN TOLERANCE       | 5%                                     |
| EFFICACY (LM/W)       | 111.71                                 |
| CIRCUIT WATTAGE (W)   | 6.76                                   |
| ССТ                   | 4000K                                  |
| LIGHT COLOUR          | Cool White                             |
| CRI                   | >80                                    |
| SDCM                  | <6                                     |
| RUNNING CURRENT (A)   | 0.041                                  |
| SVM                   | 0.585                                  |
| PST-LM                | 0.082                                  |
| BEAM ANGLE (DEGREES)  | 36                                     |
| L70B50 LIFESPAN (HRS) | 25,000                                 |
| DIMMABLE              | Yes*                                   |
| OPERATING TEMPERATURE | -20-40°C                               |
| INPUT VOLTAGE         | 230V 50Hz                              |
| WARRANTY              | 3year(s)                               |