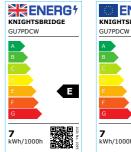

## **GU7PDCW**

## 230V 7W GU10 Dimmable LED lamp - 4000K

www.mlaccessories.co.uk

| MLA PART CODE         | GU7PDCW                                |
|-----------------------|----------------------------------------|
| DESCRIPTION           | 230V 7W GU10 Dimmable LED lamp - 4000K |
| NET WEIGHT (KG)       | 0.03                                   |
| FINISH                | White                                  |
| DIFFUSER              | Prismatic                              |
| DIMENSIONS (MM)       | Diameter - 50<br>Height - 57           |
| CONSTRUCTION          | Construction - Polycarbonate           |
| IP RATING             | IP20                                   |
| WATTAGE (W)           | 7                                      |
| LAMP TECHNOLOGY       | SMD LED                                |
| LAMP BASE             | GU10                                   |
| LUMENS (LM)           | 755                                    |
| LUMEN TOLERANCE       | 5%                                     |
| EFFICACY (LM/W)       | 111.71                                 |
| CIRCUIT WATTAGE (W)   | 6.76                                   |
| ССТ                   | 4000K                                  |
| LIGHT COLOUR          | Cool White                             |
| CRI                   | >80                                    |
| SDCM                  | <6                                     |
| RUNNING CURRENT (A)   | 0.041                                  |
| SVM                   | 0.585                                  |
| PST-LM                | 0.082                                  |
| BEAM ANGLE (DEGREES)  | 36                                     |
| L70B50 LIFESPAN (HRS) | 25,000                                 |
| DIMMABLE              | Yes*                                   |
| OPERATING TEMPERATURE | -20-40°C                               |
| INPUT VOLTAGE         | 230V 50Hz                              |
| WARRANTY              | 3year(s)                               |