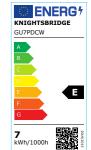

## **GU7PDCW**

## 230V 7W GU10 Dimmable LED lamp - 4000K

www.mlaccessories.co.uk

| MLA PART CODE         | GU7PDCW                                |
|-----------------------|----------------------------------------|
| DESCRIPTION           | 230V 7W GU10 Dimmable LED lamp - 4000K |
| NET WEIGHT (KG)       | 0.03                                   |
| FINISH                | White                                  |
| DIFFUSER              | Prismatic                              |
| DIMENSIONS (MM)       | Diameter - 50<br>Height - 57           |
| CONSTRUCTION          | Construction - Polycarbonate           |
| IP RATING             | IP20                                   |
| WATTAGE (W)           | 7                                      |
| LAMP TECHNOLOGY       | SMD LED                                |
| LAMP BASE             | GU10                                   |
| LUMENS (LM)           | 755                                    |
| LUMEN TOLERANCE       | 5%                                     |
| EFFICACY (LM/W)       | 111.71                                 |
| CIRCUIT WATTAGE (W)   | 6.76                                   |
| ССТ                   | 4000K                                  |
| LIGHT COLOUR          | Cool White                             |
| CRI                   | >80                                    |
| SDCM                  | <6                                     |
| RUNNING CURRENT (A)   | 0.041                                  |
| SVM                   | 0.585                                  |
| PST-LM                | 0.082                                  |
| BEAM ANGLE (DEGREES)  | 36                                     |
| L70B50 LIFESPAN (HRS) | 25,000                                 |
| DIMMABLE              | Yes*                                   |
| OPERATING TEMPERATURE | -20-40°C                               |
| INPUT VOLTAGE         | 230V 50Hz                              |
| WARRANTY              | 3year(s)                               |