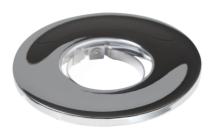

## **EVOIPCH**

**EVO Fixed IP65 Chrome Bezel** 

www.mlaccessories.co.uk

| MLA PART CODE                            | EVOIPCH                           |
|------------------------------------------|-----------------------------------|
| DESCRIPTION                              | EVO Fixed IP65 Chrome Bezel       |
| NET WEIGHT (KG)                          | 0.0625                            |
| FINISH                                   | Chrome                            |
| DIMENSIONS (MM)                          | Diameter - 80<br>Projection - 4   |
| CONSTRUCTION                             | Construction - Die-cast aluminium |
| IP RATING                                | IP65                              |
| WARRANTY                                 | 1year(s)                          |
| ORIGIN OF MANUFACTURE                    | China                             |
| DECLARATION OF CONFORMITY (HELD ON FILE) | Yes                               |
| EAN                                      | 5055832905400                     |