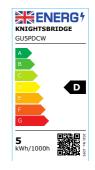

## **GU5PDCW**

## 230V 5W GU10 LED Dimmable Lamp 4000K

www.mlaccessories.co.uk

| MLA PART CODE         | GU5PDCW                              |
|-----------------------|--------------------------------------|
| DESCRIPTION           | 230V 5W GU10 LED Dimmable Lamp 4000K |
| NET WEIGHT (KG)       | 0.04                                 |
| FINISH                | White                                |
| DIFFUSER              | Prismatic                            |
| DIMENSIONS (MM)       | Diameter - 50<br>Height - 54         |
| CONSTRUCTION          | Construction - Polycarbonate         |
| IP RATING             | IP20                                 |
| WATTAGE (W)           | 5                                    |
| LAMP TECHNOLOGY       | SMD LED                              |
| LAMP BASE             | GU10                                 |
| LUMENS (LM)           | 680                                  |
| LUMEN TOLERANCE       | 5%                                   |
| EFFICACY (LM/W)       | 122.80                               |
| CIRCUIT WATTAGE (W)   | 5.5                                  |
| ССТ                   | 4000K                                |
| LIGHT COLOUR          | Cool White                           |
| CRI                   | >80                                  |
| SDCM                  | <6                                   |
| RUNNING CURRENT (A)   | 0.03205                              |
| SVM                   | 0.367                                |
| PST-LM                | 0.085                                |
| BEAM ANGLE (DEGREES)  | 40                                   |
| L70B50 LIFESPAN (HRS) | 25,000                               |
| DIMMABLE              | Yes*                                 |
| OPERATING TEMPERATURE | -20-40°C                             |
| INPUT VOLTAGE         | 230V 50Hz                            |
| WARRANTY              | 3year(s)                             |