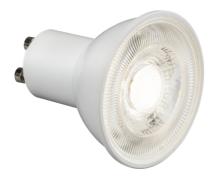

## **GU5PDCW**

## 230V 5W GU10 LED Dimmable Lamp 4000K

www.mlaccessories.co.uk

| MLA PART CODE         | GU5PDCW                              |
|-----------------------|--------------------------------------|
| DESCRIPTION           | 230V 5W GU10 LED Dimmable Lamp 4000K |
| NET WEIGHT (KG)       | 0.04                                 |
| FINISH                | White                                |
| DIFFUSER              | Prismatic                            |
| DIMENSIONS (MM)       | Diameter - 50<br>Height - 54         |
| CONSTRUCTION          | Construction - Polycarbonate         |
| IP RATING             | IP20                                 |
| WATTAGE (W)           | 5                                    |
| LAMP TECHNOLOGY       | SMD LED                              |
| LAMP BASE             | GU10                                 |
| LUMENS (LM)           | 680                                  |
| LUMEN TOLERANCE       | 5%                                   |
| EFFICACY (LM/W)       | 122.80                               |
| CIRCUIT WATTAGE (W)   | 5.5                                  |
| ССТ                   | 4000K                                |
| LIGHT COLOUR          | Cool White                           |
| CRI                   | >80                                  |
| SDCM                  | <6                                   |
| RUNNING CURRENT (A)   | 0.03205                              |
| SVM                   | 0.367                                |
| PST-LM                | 0.085                                |
| BEAM ANGLE (DEGREES)  | 40                                   |
| L70B50 LIFESPAN (HRS) | 25,000                               |
| DIMMABLE              | Yes*                                 |
| OPERATING TEMPERATURE | -20-40°C                             |
| INPUT VOLTAGE         | 230V 50Hz                            |
| WARRANTY              | 3year(s)                             |