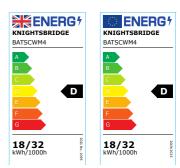

## 230V 4ft 18/32W CCT Adjustable Microwave Batten

www.mlaccessories.co.uk

| MLA PART CODE                 | BATSCWM4                                                         |
|-------------------------------|------------------------------------------------------------------|
| DESCRIPTION                   | 230V 4ft 18/32W CCT Adjustable Microwave Batten                  |
| NET WEIGHT (KG)               | 1.36                                                             |
| FINISH                        | White                                                            |
| DIFFUSER                      | Opal                                                             |
| DIMENSIONS (MM)               | Length - 1225<br>Width - 61<br>Projection - 71                   |
| CONSTRUCTION                  | Construction - Pressed steel<br>Construction 2 - & polycarbonate |
| CLASS                         | I                                                                |
| IP RATING                     | IP20                                                             |
| WATTAGE (W)                   | 18/32                                                            |
| LAMP TECHNOLOGY               | LED                                                              |
| LUMENS (LM)                   | 2380/2600/2570, 3950/4490/4310                                   |
| LUMENS LIGHT SOURCE ONLY (LM) | 5020                                                             |
| LUMEN TOLERANCE               | 5%                                                               |
| EFFICACY (LM/W)               | 159.14                                                           |
| CIRCUIT WATTAGE (W)           | 31.6                                                             |
| ССТ                           | 3000/4000/5700K                                                  |
| LIGHT COLOUR                  | ССТ                                                              |
| CRI                           | >85                                                              |
| SDCM                          | <6                                                               |
| RUNNING CURRENT (A)           | 0.142                                                            |
| DISPLACEMENT FACTOR           | >0.9                                                             |
| SVM                           | 0                                                                |
| PST-LM                        | 0                                                                |
| BEAM ANGLE (DEGREES)          | 145                                                              |
| L70B50 LIFESPAN (HRS)         | 60,000                                                           |
| DIMMABLE                      | No                                                               |