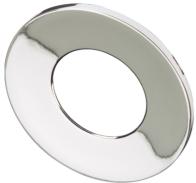

## **EVOCHF**

Chrome Fixed Bezel for EVOF and EVOXLF

www.mlaccessories.co.uk

| MLA PART CODE                            | EVOCHF                                 |
|------------------------------------------|----------------------------------------|
| DESCRIPTION                              | Chrome Fixed Bezel for EVOF and EVOXLF |
| NET WEIGHT (KG)                          | 0.034                                  |
| FINISH                                   | Chrome                                 |
| DIMENSIONS (MM)                          | Diameter - 82<br>Projection - 4        |
| CONSTRUCTION                             | Construction - Aluminium               |
| WARRANTY                                 | 1year(s)                               |
| ORIGIN OF MANUFACTURE                    | China                                  |
| DECLARATION OF CONFORMITY (HELD ON FILE) | Yes                                    |
| EAN                                      | 5055559185840                          |
|                                          |                                        |