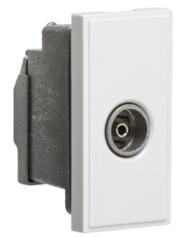

## **NETTVSWH**

Screened TV Outlet 25 x 50mm - White

www.mlaccessories.co.uk

| MLA PART CODE                            | NETTVSWH                                         |
|------------------------------------------|--------------------------------------------------|
| DESCRIPTION                              | Screened TV Outlet 25 x 50mm - White             |
| FINISH                                   | White                                            |
| DIMENSIONS (MM)                          | Height - 50<br>Width - 25<br>Recessed Depth - 30 |
| MINIMUM MOUNTING BOX DEPTH               | 35mm                                             |
| CONSTRUCTION                             | Construction - ABS                               |
| IP RATING                                | IP20                                             |
| TERMINAL TYPE                            | Clamp & Screw Terminal                           |
| TV CONNECTION TYPE                       | Female                                           |
| WARRANTY                                 | 2year(s)                                         |
| MANUFACTURED IN ACCORDANCE WITH          | BS 5733                                          |
| ORIGIN OF MANUFACTURE                    | China                                            |
| DECLARATION OF CONFORMITY (HELD ON FILE) | Yes                                              |
| EAN                                      | 5055832939702                                    |