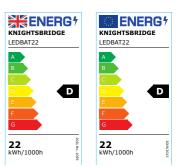

## 230V 22W 1520mm (5ft) LED Batten

www.mlaccessories.co.uk

| MLA PART CODE                 | LEDBAT22                                                     |
|-------------------------------|--------------------------------------------------------------|
| DESCRIPTION                   | 230V 22W 1520mm (5ft) LED Batten                             |
| NET WEIGHT (KG)               | 0.43                                                         |
| FINISH                        | Matt Silver                                                  |
| DIFFUSER                      | Opal                                                         |
| DIMENSIONS (MM)               | Length - 1520<br>Width - 30<br>Projection - 45               |
| CONSTRUCTION                  | Construction - Aluminium<br>Construction 2 - & polycarbonate |
| CLASS                         | II                                                           |
| IP RATING                     | IP20                                                         |
| WATTAGE (W)                   | 22                                                           |
| LAMP TECHNOLOGY               | LED                                                          |
| LAMP INCLUDED                 | Yes                                                          |
| LUMENS (LM)                   | 2400                                                         |
| LUMENS LIGHT SOURCE ONLY (LM) | 3240                                                         |
| LUMEN TOLERANCE               | 5%                                                           |
| EFFICACY (LM/W)               | 144.39                                                       |
| CIRCUIT WATTAGE (W)           | 22.49                                                        |
| ССТ                           | 4000K                                                        |
| LIGHT COLOUR                  | Cool White                                                   |
| CRI                           | >80                                                          |
| SDCM                          | <6                                                           |
| RUNNING CURRENT (A)           | 0.188                                                        |
| DISPLACEMENT FACTOR           | >0.9                                                         |
| SVM                           | 0                                                            |
| PST-LM                        | 0                                                            |
| BEAM ANGLE (DEGREES)          | 120                                                          |
| LIFE SPAN (HRS)               | 30,000                                                       |