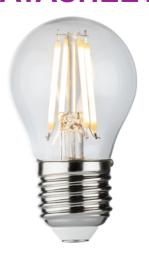

## **GBD4AESC**

230V 4W LED ES Clear Golf Ball Filament Lamp 2700K Dimmable

www.mlaccessories.co.uk

| MLA PART CODE         | GBD4AESC                                                       |
|-----------------------|----------------------------------------------------------------|
| DESCRIPTION           | 230V 4W LED ES Clear Golf Ball Filament Lamp 2700K<br>Dimmable |
| NET WEIGHT (KG)       | 0.016                                                          |
| DIFFUSER              | Clear                                                          |
| DIMENSIONS (MM)       | Diameter - 45<br>Height - 76                                   |
| CONSTRUCTION          | Construction - Glass                                           |
| IP RATING             | IP20                                                           |
| WATTAGE (W)           | 4                                                              |
| LAMP TECHNOLOGY       | LED Filament                                                   |
| LAMP TYPE             | Golf Ball                                                      |
| LAMP BASE             | E27                                                            |
| LUMENS (LM)           | 490                                                            |
| LUMEN TOLERANCE       | 10%                                                            |
| EFFICACY (LM/W)       | 132.2                                                          |
| CIRCUIT WATTAGE (W)   | 3.7                                                            |
| ССТ                   | 2700K                                                          |
| LIGHT COLOUR          | Warm White                                                     |
| CRI                   | >80                                                            |
| SDCM                  | <6                                                             |
| RUNNING CURRENT (A)   | 0.022                                                          |
| DISPLACEMENT FACTOR   | >0.7                                                           |
| SVM                   | 0.194                                                          |
| PST-LM                | 0.031                                                          |
| BEAM ANGLE (DEGREES)  | 330                                                            |
| L70B50 LIFESPAN (HRS) | 15,000                                                         |
| DIMMABLE              | Yes*                                                           |
| OPERATING TEMPERATURE | -20~40°C                                                       |
| INPUT VOLTAGE         | 230V 50Hz                                                      |