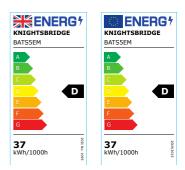

### 230V 5ft 37W LED Emergency Batten- 4000K

www.mlaccessories.co.uk

| MLA PART CODE                 | BATS5EM                                                       |
|-------------------------------|---------------------------------------------------------------|
| DESCRIPTION                   | 230V 5ft 37W LED Emergency Batten- 4000K                      |
| NET WEIGHT (KG)               | 1.78                                                          |
| FINISH                        | White                                                         |
| DIFFUSER                      | Opal                                                          |
| DIMENSIONS (MM)               | Length - 1525<br>Width - 61<br>Projection - 71                |
| CONSTRUCTION                  | Construction - Pressed steel Construction 2 - & polycarbonate |
| CLASS                         | I                                                             |
| IP RATING                     | IP20                                                          |
| WATTAGE (W)                   | 37                                                            |
| LAMP TECHNOLOGY               | LED                                                           |
| LAMP INCLUDED                 | Yes                                                           |
| LUMENS (LM)                   | 4290                                                          |
| LUMENS LIGHT SOURCE ONLY (LM) | 5425                                                          |
| LUMEN TOLERANCE               | 5%                                                            |
| EFFICACY (LM/W)               | 148.41                                                        |
| LUMENS EMERGENCY MODE (LM)    | 205                                                           |
| CIRCUIT WATTAGE (W)           | 36.56                                                         |
| ССТ                           | 4000K                                                         |
| LIGHT COLOUR                  | Cool White                                                    |
| CRI                           | >80                                                           |
| SDCM                          | <6                                                            |
| RUNNING CURRENT (A)           | 0.167                                                         |
| DISPLACEMENT FACTOR           | >0.9                                                          |
| SVM                           | 0.751                                                         |
| PST-LM                        | 0.036                                                         |
| BEAM ANGLE (DEGREES)          | 145                                                           |