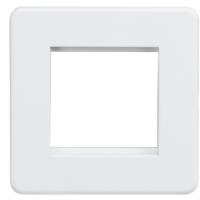

## SF2GMW

2G Modular Faceplate - Matt White

www.mlaccessories.co.uk

| MLA PART CODE                            | SF2GMW                                            |
|------------------------------------------|---------------------------------------------------|
| DESCRIPTION                              | 2G Modular Faceplate - Matt White                 |
| NET WEIGHT (KG)                          | 0.097                                             |
| FINISH                                   | Matt White                                        |
| DIMENSIONS (MM)                          | Height - 87.5<br>Width - 87.5<br>Projection - 4.3 |
| CONSTRUCTION                             | Construction - SPCC Steel                         |
| CLASS                                    | I                                                 |
| IP RATING                                | IP20                                              |
| EARTH TERMINAL                           | Yes                                               |
| WARRANTY                                 | 25year(s)                                         |
| MANUFACTURED IN ACCORDANCE WITH          | EN 60670-1                                        |
| ORIGIN OF MANUFACTURE                    | China                                             |
| DECLARATION OF CONFORMITY (HELD ON FILE) | Yes                                               |
| EAN                                      | 5055832949855                                     |