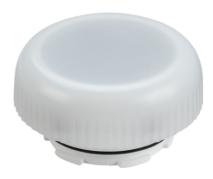

## **AXSMOD**

**AXEL - Microwave Sensor Module** 

www.mlaccessories.co.uk

| MLA PART CODE                            | AXSMOD                           |
|------------------------------------------|----------------------------------|
| DESCRIPTION                              | AXEL - Microwave Sensor Module   |
| NET WEIGHT (KG)                          | 0.3                              |
| FINISH                                   | White                            |
| DIMENSIONS (MM)                          | Diameter - 55<br>Projection - 29 |
| SENSOR TYPE                              | Microwave                        |
| STANDBY POWER                            | 0.34W                            |
| WARRANTY                                 | 5year(s)                         |
| MANUFACTURED IN ACCORDANCE WITH          | BS EN 62479, EN 55015            |
| ORIGIN OF MANUFACTURE                    | China                            |
| DECLARATION OF CONFORMITY (HELD ON FILE) | Yes                              |
| EAN                                      | 5056270833737                    |