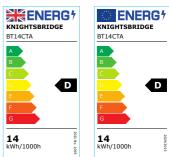

## 230V IP65 14W CCT LED Bulkhead with Corridor Function

www.mlaccessories.co.uk

| MLA PART CODE                 | BT14CTA                                               |
|-------------------------------|-------------------------------------------------------|
| DESCRIPTION                   | 230V IP65 14W CCT LED Bulkhead with Corridor Function |
| NET WEIGHT (KG)               | 0.8                                                   |
| FINISH                        | White                                                 |
| DIFFUSER                      | Opal                                                  |
| DIMENSIONS (MM)               | Diameter - 315<br>Projection - 74                     |
| CONSTRUCTION                  | Construction - Polycarbonate                          |
| CLASS                         | II                                                    |
| IP RATING                     | IP65                                                  |
| WATTAGE (W)                   | 14                                                    |
| LAMP TECHNOLOGY               | SMD LED                                               |
| LAMP INCLUDED                 | Yes                                                   |
| LUMENS (LM)                   | 1085 / 1285 / 1130                                    |
| LUMENS LIGHT SOURCE ONLY (LM) | 1780                                                  |
| LUMEN TOLERANCE               | 5%                                                    |
| EFFICACY (LM/W)               | 137.3                                                 |
| CIRCUIT WATTAGE (W)           | 13                                                    |
| ССТ                           | 3000/4000/5700K                                       |
| LIGHT COLOUR                  | ССТ                                                   |
| CRI                           | >80                                                   |
| SDCM                          | <6                                                    |
| RUNNING CURRENT (A)           | 0.065                                                 |
| DISPLACEMENT FACTOR           | >0.9                                                  |
| SVM                           | 0.001                                                 |
| PST-LM                        | 0.013                                                 |
| BEAM ANGLE (DEGREES)          | 115                                                   |
| LIFE SPAN (HRS)               | 30,000                                                |
| L70B50 LIFESPAN (HRS)         | 60,000                                                |