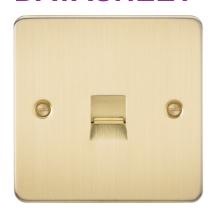

## **FP7400BB**

**Telephone Extension Outlet - Brushed Brass** 

www.mlaccessories.co.uk

| MLA PART CODE                            | FP7400BB                                          |
|------------------------------------------|---------------------------------------------------|
| DESCRIPTION                              | Telephone Extension Outlet - Brushed Brass        |
| NET WEIGHT (KG)                          | 0.08                                              |
| FINISH                                   | Brushed Brass                                     |
| DIMENSIONS (MM)                          | Height - 87.5<br>Width - 87.5<br>Projection - 2.5 |
| MINIMUM MOUNTING BOX DEPTH               | 25mm                                              |
| CONSTRUCTION                             | Construction - 201 Stainless steel                |
| IP RATING                                | IP20                                              |
| EARTH TERMINAL                           | Yes                                               |
| TERMINAL TYPE                            | Screw                                             |
| WARRANTY                                 | 2year(s)                                          |
| MANUFACTURED IN ACCORDANCE WITH          | BS 5733                                           |
| ORIGIN OF MANUFACTURE                    | China                                             |
| DECLARATION OF CONFORMITY (HELD ON FILE) | Yes                                               |
| EAN                                      | 5055832918387                                     |