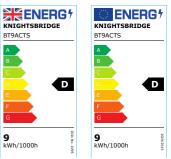

## **BT9ACTS**

230V IP65 9W CCT Adjustable LED Bulkhead with

www.mlaccessories.co.uk

| MLA PART CODE                 | BT9ACTS                                              |
|-------------------------------|------------------------------------------------------|
| DESCRIPTION                   | 230V IP65 9W CCT Adjustable LED Bulkhead with Sensor |
| NET WEIGHT (KG)               | 0.64                                                 |
| FINISH                        | White                                                |
| DIFFUSER                      | Opal                                                 |
| DIMENSIONS (MM)               | Diameter - 256<br>Projection - 74                    |
| CONSTRUCTION                  | Construction - Polycarbonate                         |
| CLASS                         | II                                                   |
| IP RATING                     | IP65                                                 |
| IK RATING                     | IK08                                                 |
| WATTAGE (W)                   | 9                                                    |
| LAMP TECHNOLOGY               | SMD LED                                              |
| LAMP INCLUDED                 | Yes                                                  |
| LUMENS (LM)                   | 730 / 810 / 780                                      |
| LUMENS LIGHT SOURCE ONLY (LM) | 900                                                  |
| LUMEN TOLERANCE               | 5%                                                   |
| EFFICACY (LM/W)               | 118.41                                               |
| CIRCUIT WATTAGE (W)           | 7.617                                                |
| ССТ                           | 3000/4000/5700K                                      |
| LIGHT COLOUR                  | CCT                                                  |
| CRI                           | >80                                                  |
| SDCM                          | <6                                                   |
| RUNNING CURRENT (A)           | 0.036                                                |
| DISPLACEMENT FACTOR           | >0.9                                                 |
| SVM                           | 0.536                                                |
| PST-LM                        | 0.025                                                |
| BEAM ANGLE (DEGREES)          | 115                                                  |
| LIFE SPAN (HRS)               | 30,000                                               |